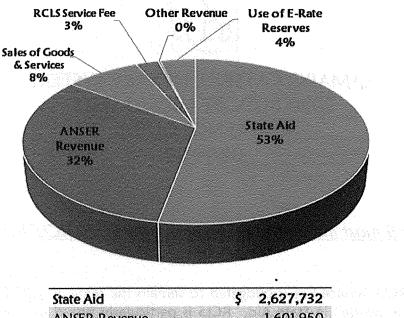

2020 Budget. This increase is simply a pass-through purchase with the off-set being an increase in Sale of Goods & Services of \$60,000.
- 5. Professional Fees G has increased by \$29,600 to hire a consultant to lead and report back on the Plan of Service (POS) focus groups. This is the same process that RCLS used for the current POS, which expires 2021.
- 6. Overall benefits are budget to go down by (\$27,500) due to several reasons. First, decreased wages results in decreased employer contributions to retirement; better workers' compensation rates due to a decrease RCLS's experience rating; changes in health insurance utilization, and less in Social Security & Medicare taxes due to increased employee participation in pre-tax benefits such as deferred compensation and FSA contributions.



| ANSER Revenue 1,601,950           |  |  | × . · |  |  |
|-----------------------------------|--|--|-------|--|--|
| Sales of Goods & Services 407,000 |  |  |       |  |  |
| RCLS Service Fee 122,282          |  |  |       |  |  |
| Other Revenue 13,000              |  |  |       |  |  |
| Use of E-Rate Reserves 189,700    |  |  |       |  |  |
| TOTAL REVENUE \$ 4,961,664        |  |  |       |  |  |
|                                   |  |  |       |  |  |



| Salary & Benefits         | \$ 2,662,350 |
|---------------------------|--------------|
| Contracts with Libraries  | 952,800      |
| Grants                    | 501,981      |
| Dues & Fees               | 346,200      |
| Tranfser to Reserve Funds | 257,600      |
| Overhead                  | 129,800      |
| Library Materi