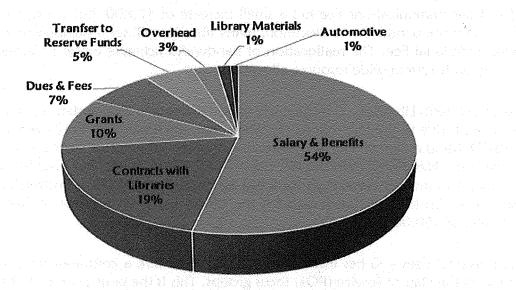

ts in decreased employer contributions to retirement; better workers' compensation rates due to a decrease RCLS's experience rating; changes in health insurance utilization, and less in Social Security & Medicare taxes due to increased employee participation in pre-tax benefits such as deferred compensation and FSA contributions.



| ANSER Revenue 1,601,950           |  |  | × . · |  |  |
|-----------------------------------|--|--|-------|--|--|
| Sales of Goods & Services 407,000 |  |  |       |  |  |
| RCLS Service Fee 122,282          |  |  |       |  |  |
| Other Revenue 13,000              |  |  |       |  |  |
| Use of E-Rate Reserves 189,700    |  |  |       |  |  |
| TOTAL REVENUE \$ 4,961,664        |  |  |       |  |  |
|                                   |  |  |       |  |  |



| Salary & Benefits         | \$ 2,662,350 |
|---------------------------|--------------|
| Contracts with Libraries  | 952,800      |
| Grants                    | 501,981      |
| Dues & Fees               | 346,200      |
| Tranfser to Reserve Funds | 257,600      |
| Overhead                  | 129,800      |
| Library Materials         | 70,133       |
| Automotive                | 40,800       |

TOTAL APPROPRIATIONS \$ 4,961,664

Page 2 of 7

# REFERENCE GUIDE: 2020 BUDGET HIGHLIGHTS

The attached "2020 BUDGET – OPERATING" spreadsheet is organized as follows:

- Columns 1 through 5 = 2018 Original Full Budget, Adjusted Budget and Actual activity
- Columns 6 through 10 = 2019 Original Full Budget, Adjusted Budget and Actual activity through 6/30/19
- Columns 11 through 13 = 2020 Bu