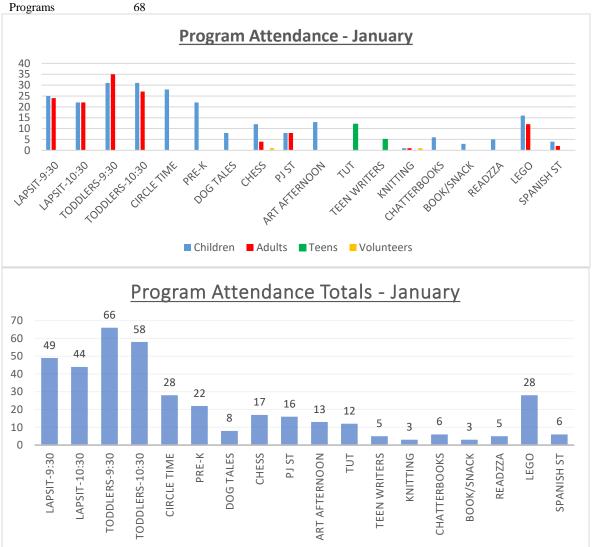

Lisa |
|                      | 1/20   | & Liz         |
| Mock Caldecott &     |        |               |
| Newbery              | 1/6    | Liz & Lisa    |

### Reflections:

These are the responses to our prompt:

In 2020, What is your dream for our Nation?

"My beam is others to be nice"

"My dream is so the world to be fiar with other's"

"take care of each other"

"thank you I have a dream to"

"for people to plant more trees"

"to be a leader and be nice to all"

The spelling is not spot on, but the concerns come through all the same.

Staff Mtg Liz, Lisa & Rebecca

Evaluation w/

Charlotte 1/24 Liz

### **QUESTIONS @ THE DESK:**

| Reference   | 225 |
|-------------|-----|
| Circulation | 108 |
| Tech        | 21  |
| iPads       | 17  |
| Telephone   | 79  |
| Drograms    | 60  |



# Adult Services Report : January 1-31, 2020: (submitted by Meaghan Doyle, 2/10/20)

## **PROGRAMMING:** January Adult/Teen Events Scheduled:

| Date | Program                               | Attendance |
|------|---------------------------------------|------------|
| 1/4  | Art Reception                         | 43         |
| 1/7  | Just Say Yes to Fruits and Vegetables | 57         |
| 1/8  | Tea & a Classic                       | 10         |
| 1/8  | Members' Choice Book Club             | 10         |
| 1/15 | NY Blood Center Blood Drive           | 58         |
| 1/15 | Mystery Book Club                     | 15         |
| 1/20 | Teen Tech Tutors                      | 4A 4V      |
| 1/21 | Game Night                            | 3C 6A      |
| 1/22 | "Be My Valentine" Card Mak