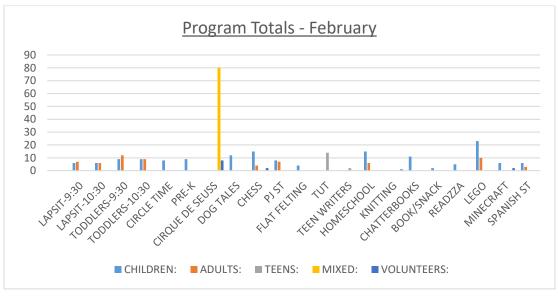

Most recently I was able to read to a group of 39 very active students at COHES's afterschool program *Parent's As Reading Partners* with media specialist Tracy Ebenhoe and Principal Darren Corsetti. I was identified as the "Elephant and Piggie reader from the public library" and I truly enjoy these outreach possibilities. That same evening in *the Readzza Readzza* book group I witnessed the difference 18 months can make. Where once was a group of out-of-control kids, there is now such a caring rapport between the participants of this group. Still full of energy, they now can't wait to share their take on the book in question and how it pertains to their and others' lives. It makes me glad they feel comfortable enough to express themselves in a library they can call their own. –L. Fisher





#### February 2020 Monthly Report

Rosaleen Leahy; submitted 3/9/2020

#### **Programs**

Creative Writers -9, 9, 8, 9

Game Night – 4

Mid-day Matinee – 12

Member's Choice – 8

Operation Cookie Deployment – 45

Paul Gould Art Workshop – 23

Ebony Strings Ensemble – 70

Bird Survey Workshop – 20

Mystery Book Group – 12

Out & About – 8

Census Forum – 7

China Culture through Movies – 23

Heart Health – 49

Nutrition – 42

Book Chat – 8

Irish History – 77

### # of Programs – 19 Total Attendance - 443

#### Other Room Use: Staff Meeting, Board Meeting, Musicians Meeting (2)

I was happy to return to the library on February 17. I had two weeks to get up to speed, before I began doing programs and working the Circulation Desk again. During that time, I had the opportunity to process s