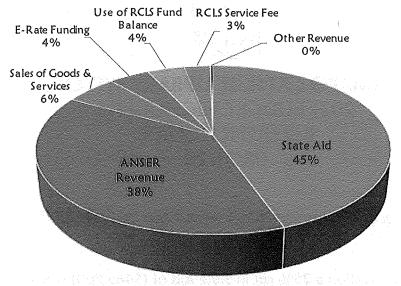

OU) with the Central Library, Newburgh Free Library (NFL), in where RCLS will hold the Central Library Development Aid (CLDA) funds. Previously the funds were transferred to NFL, then RCLS would pay the invoices and bill NFL for reimbursement. This reduction in expense is offset by a reduction in revenue, Sale of Goods & Services, for a net \$0 effect on the total budget.
- 6. The 2021 Automated Network Services (ANSER) Annual Fee is budgeted to increase by \$97,050 and includes the \$69,000 for cataloging services. The return of the Finkelstein Memorial Library (FML) to full ANSER participation, while adding an additional 12 workstations, provided an increase in ANSER revenue. This additional revenue was offset by several libraries reducing workstations, same as what occurred last year.



| State Aid                 | \$ 1,922,200 |
|---------------------------|--------------|
| ANSER Revenue             | 1,658,300    |
| Sales of Goods & Services | 244,100      |
| E-Rate Funding            | 185,200      |
| Use of RCLS Fund Balance  | 172,400      |
| RCLS Service Fee          | 122,200      |
| Other Revenue             | 10,000       |

TOTAL REVENUE \$ 4,314,400



| Salary & Benefits \$      | 2,445,800 |
|---------------------------|-----------|
| Contracts with Libraries  | 727,800   |
| Dues & Fees               | 309,000   |
| Tranfser to Reserve Funds | 264,000   |
| Library Materials         | 227,900   |
| Grants                    | 177,700   |
| Overhead                  | 122,000   |
| Automotive                | 40,200    |

TOTAL APPROPRIATIONS \$ 4,31