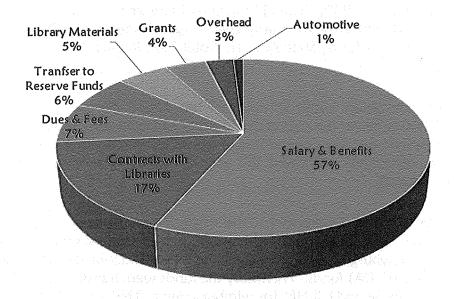

tomated Network Services (ANSER) Annual Fee is budgeted to increase by \$97,050 and includes the \$69,000 for cataloging services. The return of the Finkelstein Memorial Library (FML) to full ANSER participation, while adding an additional 12 workstations, provided an increase in ANSER revenue. This additional revenue was offset by several libraries reducing workstations, same as what occurred last year.



| State Aid                 | \$ 1,922,200 |
|---------------------------|--------------|
| ANSER Revenue             | 1,658,300    |
| Sales of Goods & Services | 244,100      |
| E-Rate Funding            | 185,200      |
| Use of RCLS Fund Balance  | 172,400      |
| RCLS Service Fee          | 122,200      |
| Other Revenue             | 10,000       |

TOTAL REVENUE \$ 4,314,400



| Salary & Benefits \$      | 2,445,800 |
|---------------------------|-----------|
| Contracts with Libraries  | 727,800   |
| Dues & Fees               | 309,000   |
| Tranfser to Reserve Funds | 264,000   |
| Library Materials         | 227,900   |
| Grants                    | 177,700   |
| Overhead                  | 122,000   |
| Automotive                | 40,200    |

TOTAL APPROPRIATIONS \$ 4,314,400

Page 2 of 7

## **GENERAL DISCUSSION:**

The chart below summarizes the loss of \$1.2 million in State Aid for 2020 and 2021. While RCLS is proud to have developed the 2021 Budget with no increase to member libraries via the Service Fee, with the loss of two full time RCLS employees and \$118,360 in direct program funding, libraries will begin seeing a reduction in services as of S