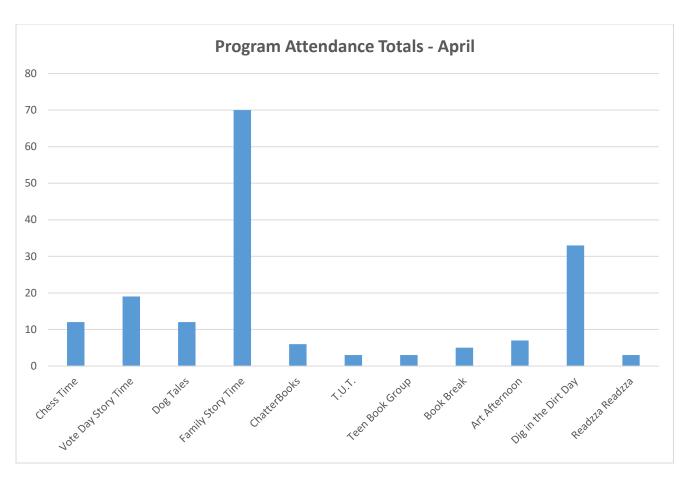

**Also Present:** Library Director Charlotte Dunaief, Emily Milton (Treasurer), library staff members Liz Fisher and Catherine Incledon (minutes), and trustee-elect Michelle Query.

- I. Approval of the Minutes: A motion to approve the minutes from the regular Board meeting of March 16, 2022, was made by Carol Stein, seconded by Stephanie Wolf, and was unanimously approved.
- **II. Financial Review:** A <u>motion to approve</u> Warrant #9 in the amount of \$81,170.25 was made by Stephanie Wolf, seconded by Melissa Greaves-Kulisek, and was unanimously approved.
- III. Public Remarks: The Board welcomed Michelle Query, who was elected to a 1-year term as a library trustee for the 2022-2023 fiscal year. Library staff member Liz Fisher discussed her idea of organizing a collection of plastic for recycling in cooperation with the company Trex.
- IV. Communications and Donations: A patron expressed gratitude for the library's homebound delivery program. The Food Bank of the Hudson Valley wrote a letter of thanks for the food collected by the library. Hannaford donated \$33 to the library as part of its Blooming for Good program. Library staff member Elieen Acosta's book summary for upcoming book *The Lioness* by Chris Bohjalian was selected for use by the City of Fort Worth Library System in Texas for use in its collection development. The *Cornwall Local* wrote about the Seed Library program in its April 8th publication.
- V. Director's Report: Director Charlotte Dunaief presented her report. See written report.