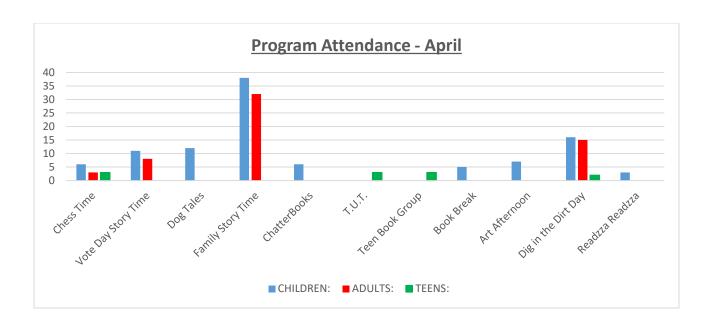

**Also Present:** Library Director Charlotte Dunaief, Emily Milton (Treasurer), library staff members Liz Fisher and Catherine Incledon (minutes), and trustee-elect Michelle Query.

- I. Approval of the Minutes: A motion to approve the minutes from the regular Board meeting of March 16, 2022, was made by Carol Stein, seconded by Stephanie Wolf, and was unanimously approved.
- **II. Financial Review:** A <u>motion to approve</u> Warrant #9 in the amount of \$81,170.25 was made by Stephanie Wolf, seconded by Melissa Greaves-Kulisek, and was unanimously approved.
- III. Public Remarks: The Board welcomed Michelle Query, who was elected to a 1-year term as a library trustee for the 2022-2023 fiscal year. Library staff member Liz Fisher discussed her idea of organizing a collection of plastic for recycling in cooperation with the company Trex.
- IV. Communications and Donations: A patron expressed gratitude for the library's homebound delivery program. The Food Bank of the Hudson Valley wrote a letter of thanks for the food collected by the library. Hannaford donated \$33 to the library as part of its Blooming for Good program. Library staff member Elieen Acosta's book summary for upcoming book *The Lioness* by Chris Bohjalian was selected for use by the City of Fort Worth Library System in Texas for use in its collection development. The *Cornwall Local* wrote about the Seed Library program in its April 8th publication.
- V. Director's Report: Director Charlotte Dunaief presented her report. See written report.