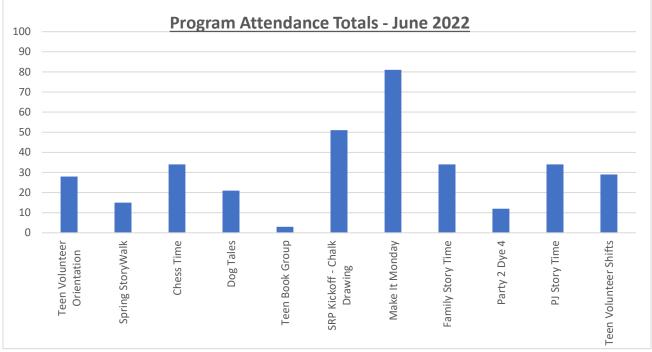

# Youth Services – End-of-Month Statistics –June 2022

| <u>PROGRAM</u><br><u>NAME:</u> | <u>DATE:</u>          | <u>CHILDREN:</u> | <u>ADULTS:</u> | <u>TEENS:</u> | <u>ATTENDANCE</u><br><u>TOTAL</u> |
|--------------------------------|-----------------------|------------------|----------------|---------------|-----------------------------------|
| Teen                           |                       |                  |                |               |                                   |
| Volunteer                      | 6/1 &                 |                  |                |               |                                   |
| Orientation                    | 6/4                   |                  |                | 28            | 28                                |
| Spring                         | April                 |                  |                |               |                                   |
| StoryWalk                      | & May                 | 15               |                |               | 15                                |
|                                | 6/6 &                 |                  |                |               |                                   |
| Chess Time                     | 6/13                  | 18               | 16             |               | 34                                |
|                                | 6/6 &                 |                  |                |               |                                   |
| Dog Tales                      | 6/27                  | 21               |                |               | 21                                |
| Teen Book                      |                       |                  |                |               |                                   |
| Group                          | 6/13                  |                  |                | 3             | 3                                 |
| SRP Kickoff                    |                       |                  |                |               |                                   |
| - Chalk                        |                       |                  |                |               |                                   |
| Drawing                        | 6/21                  | 30               | 21             |               | 51                                |
| Make It                        |                       |                  |                |               |                                   |
| Monday                         | 6/27                  | 81               |                |               | 81                                |
| Family Story                   | <i>с</i> / <b>е</b> о |                  |                |               |                                   |
| Time                           | 6/28                  | 22               | 12             |               | 34                                |
| PJ Story                       | <i>с</i> / <b>2</b> 0 |                  | 10             |               | 2.4                               |
| Time                           | 6/29                  | 22               | 12             |               | 34                                |
| Party 2 Dye 4                  | 6/29                  |                  |                | 12            | 12                                |
|                                | 6/8,                  |                  |                |               |                                   |
|                                | 6/9,                  |                  |                |               |                                   |
|                                | 6/10,                 |                  |                |               |                                   |
|                                | 6/18,                 |                  |                |               |                                   |
|                                | 6/20,                 |                  |                |               |                                   |
|                                | 6/21,                 |                  |                |               |                                   |
| Teen                           | 6/22,                 |                  |                |               |                                   |
| Volunteer                      | 6/24,                 |                  |                |               |                                   |
| Shifts                         | 6/29                  |                  |                | 28            | 28                                |
|                                |                       |                  |                |               | 242                               |