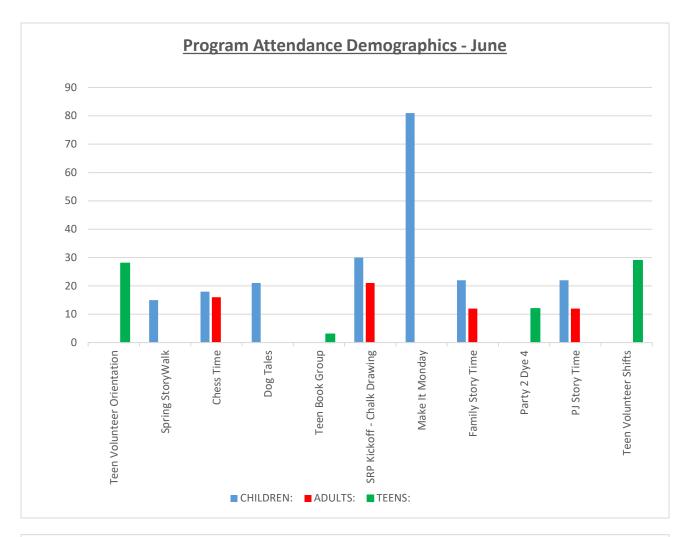

# Youth Services – End-of-Month Statistics –June 2022

| <u>PROGRAM</u><br><u>NAME:</u> | <u>DATE:</u>          | <u>CHILDREN:</u> | <u>ADULTS:</u> | <u>TEENS:</u> | <u>ATTENDANCE</u><br><u>TOTAL</u> |
|--------------------------------|-----------------------|------------------|----------------|---------------|-----------------------------------|
| Teen                           |                       |                  |                |               |                                   |
| Volunteer                      | 6/1 &                 |                  |                |               |                                   |
| Orientation                    | 6/4                   |                  |                | 28            | 28                                |
| Spring                         | April                 |                  |                |               |                                   |
| StoryWalk                      | & May                 | 15               |                |               | 15                                |
|                                | 6/6 &                 |                  |                |               |                                   |
| Chess Time                     | 6/13                  | 18               | 16             |               | 34                                |
|                                | 6/6 &                 |                  |                |               |                                   |
| Dog Tales                      | 6/27                  | 21               |                |               | 21                                |
| Teen Book                      |                       |                  |                |               |                                   |
| Group                          | 6/13                  |                  |                | 3             | 3                                 |
| SRP Kickoff                    |                       |                  |                |               |                                   |
| - Chalk                        |                       |                  |                |               |                                   |
| Drawing                        | 6/21                  | 30               | 21             |               | 51                                |
| Make It                        |                       |                  |                |               |                                   |
| Monday                         | 6/27                  | 81               |                |               | 81                                |
| Family Story                   | <i>с</i> / <b>е</b> о |                  |                |               |                                   |
| Time                           | 6/28                  | 22               | 12             |               | 34                                |
| PJ Story                       | <i>с</i> / <b>2</b> 0 |                  | 10             |               | 2.4                               |
| Time                           | 6/29                  | 22               | 12             |               | 34                                |
| Party 2 Dye 4                  | 6/29                  |                  |                | 12            | 12                                |
|                                | 6/8,                  |                  |                |               |                                   |
|                                | 6/9,                  |                  |                |               |                                   |
|                                | 6/10,                 |                  |                |               |                                   |
|                                | 6/18,                 |                  |                |               |                                   |
|                                | 6/20,                 |                  |                |               |                                   |
|                                | 6/21,                 |                  |                |               |                                   |
| Teen                           | 6/22,                 |                  |                |               |                                   |
| Volunteer                      | 6/24,                 |                  |                |               |                                   |
| Shifts                         | 6/29                  |                  |                | 28            | 28                                |
|                                |                       |                  |                |               | 242                               |