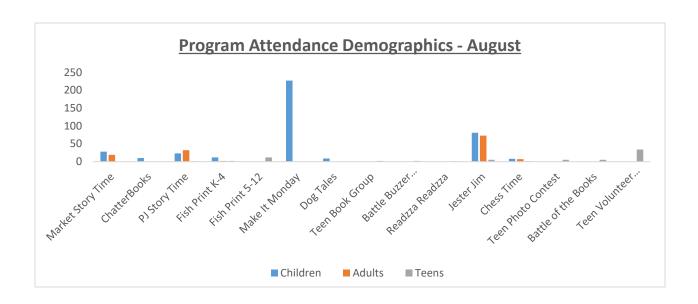

## Programming

- BG returned to work, as of 8/8/2020
- Summer reading is going well and drawing to a close; we had. 466 youth signed up, and Adults signed up.
- The BYOC summer concert series had one last concert, on August 11 from 6:30p-7:30p
- Per Rebecca Barth "Roughly, our newsletter subscribers have grown on average 9% each year over the last 5 years. That said, the rate of subscribers who actually open the newsletter has increased from about 25-30% over the course of our newsletter history (since 2013) to about 45-50% over the last 8 months. That's 90-95% increase in the last 8 months of people who we might say are actually reading the newsletter (or parts) vs. just receiving it."