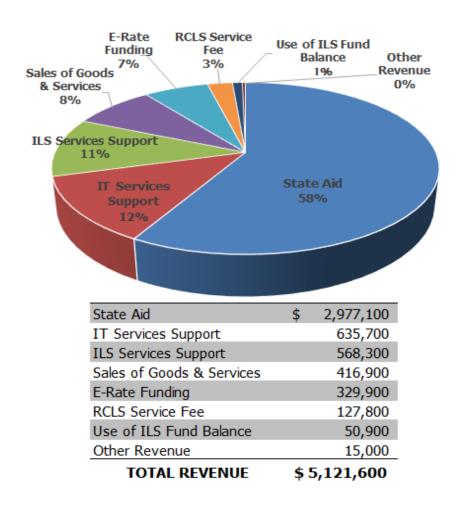

in the IT 2023 budget is to help protect member libraries Fully Supported and Hybrid Supported networks. RCLS will purchase and install switches to separate the RCLS supported public and staff network traffic. The switch cost was identified on the 2023 Menu of IT Services as one-time hardware costs. RCLS will now cover that cost.
- **5.** All Telecommunications costs for IT and ILS Services will be covered by E-Rate funds for 2023. The Federal E-Rate program has been modernized, resulting in faster payments.
- 6. The IT Services, Transfer to the PC/Laptop Replacement Program was suspended in 2022 as the useful life of a PC and Laptop for RCLS purposes was extended from 4-years to 5-years. In 2023, the PC/Laptop Replacement Program costs have been reinstated.

Page 1 of 7 Printed 8/30/22





| Salary & Benefits        | \$<br>2,727,300 |
|--------------------------|-----------------|
| Contracts with Libraries | 726,100         |
| Dues & Fees              | 362,600         |
| Library Materials        | 332,700         |
| Grants & Programs        | 387,300         |
| Overhead                 | 380,700         |
| Transfer to Reserves     | 163,100         |
| Automotive               | 41,800          |

TOTAL APPROPRIATIONS \$5,121,600

Page 2 of 7 Printed 8/30/22

#### **PREAMBLE**

The goal of the RCLS *Path Forward* is to maintain the most secure system-wide technology network for Supported member libraries in the most cost-effective manner. One step to achieving this goal, was to take ANSER operations and split them into ILS Services and IT Services. The 2022 ANSER