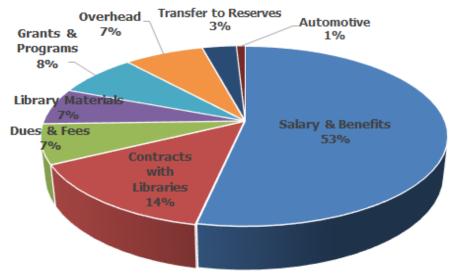

n the IT 2023 budget is to help protect member libraries Fully Supported and Hybrid Supported networks. RCLS will purchase and install switches to separate the RCLS supported public and staff network traffic. The switch cost was identified on the 2023 Menu of IT Services as one-time hardware costs. RCLS will now cover that cost.
- **5.** All Telecommunications costs for IT and ILS Services will be covered by E-Rate funds for 2023. The Federal E-Rate program has been modernized, resulting in faster payments.
- 6. The IT Services, Transfer to the PC/Laptop Replacement Program was suspended in 2022 as the useful life of a PC and Laptop for RCLS purposes was extended from 4-years to 5-years. In 2023, the PC/Laptop Replacement Program costs have been reinstated.

Page 1 of 7 Printed 8/30/22





| Salary & Benefits        | \$<br>2,727,300 |
|--------------------------|-----------------|
| Contracts with Libraries | 726,100         |
| Dues & Fees              | 362,600         |
| Library Materials        | 332,700         |
| Grants & Programs        | 387,300         |
| Overhead                 | 380,700         |
| Transfer to Reserves     | 163,100         |
| Automotive               | 41,800          |

TOTAL APPROPRIATIONS \$5,121,600

Page 2 of 7 Printed 8/30/22

#### **PREAMBLE**

The goal of the RCLS *Path Forward* is to maintain the most secure system-wide technology network for Supported member libraries in the most cost-effective manner. One step to achieving this goal, was to take ANSER operations and split them into ILS Services and IT Services. The 2022 ANSER B