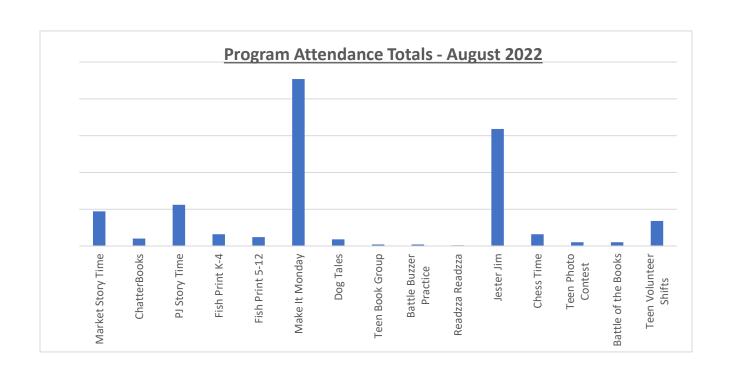

## Programming

- BG returned to work, as of 8/8/2020
- Summer reading is going well and drawing to a close; we had. 466 youth signed up, and Adults signed up.
- The BYOC summer concert series had one last concert, on August 11 from 6:30p-7:30p
- Per Rebecca Barth "Roughly, our newsletter subscribers have grown on average 9% each year over the last 5 years. That said, the rate of subscribers who actually open the newsletter has increased from about 25-30% over the course of our newsletter history (since 2013) to about 45-50% over the last 8 months. That's 90-95% increase in the last 8 months of people who we might say are actually reading the newsletter (or parts) vs. just receiving it."