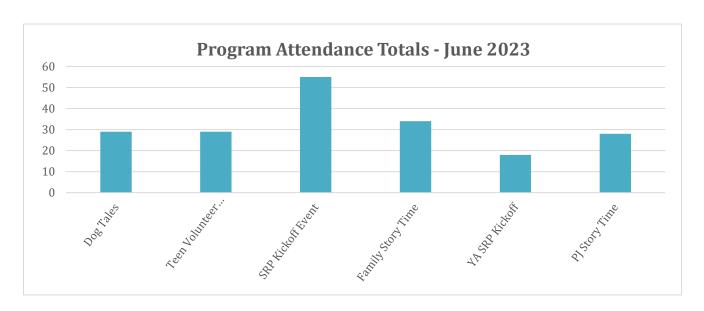

ndee</u>    |
|--------------------------|-------------|--------------------|
| CLOUSC Year-end Meeting  | 5/22        | Liz                |
| BoTB Teen Librarians Mtg | 6/5         | Liz                |
| Road Trip Webinar        | 6/5, 6/7    | Liz                |
| Manager's meeting        | 6/13, 6/28  | Liz & Lisa         |
| CCMS 5th grade visit     | 6/14, 6/15  | Lisa               |
| Staff Meeting            | 6/20        | Liz, Lisa, Rebecca |
| Evergreen Webinar        | 6/21        | Liz                |

| Questions @ the YS Desk |     |
|-------------------------|-----|
| Reference               | 276 |
| Circulation             | 111 |
| Tech                    | 24  |
| Telephone               | 33  |
| Programs                | 72  |
| Summer Reading Program  | 221 |





#### Reflections:

All the preparation in advance for the Summer Reading Program kickoff and then there's weather! A downpour of rain (and lightning and winds) at our outside venue means a quick pivot to the inside, though not all programs can be successfully held inside. Even now, we wait to see what July 4th will bring - the weather is no respecter of programming!

Regardless of weather, the great news is that as of the writing of this reflection, 300 people have already signed up for Summer Reading 2023.

Respectfully submitted, ekf 6/30/23

#### **Adult Services Stats June 2023**

#### **<u>REFERENCE</u>** (previous month in parentheses):

<u>Ref Questions</u>: 205 (238); <u>Tech Assists</u>: 49(60); 1-on-1 Tech Help: 20(11); <u>Circ/Curbside</u> <u>Assists</u>: 92 (125); <u>Direct