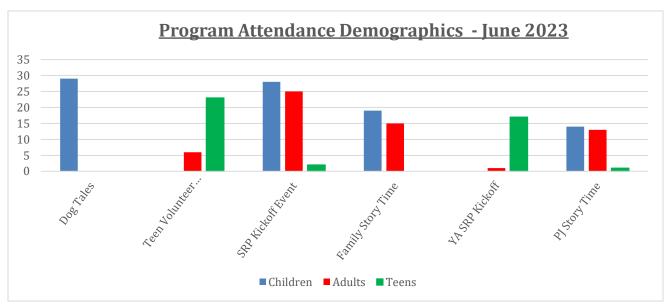

ee</u>    |
|--------------------------|-------------|--------------------|
| CLOUSC Year-end Meeting  | 5/22        | Liz                |
| BoTB Teen Librarians Mtg | 6/5         | Liz                |
| Road Trip Webinar        | 6/5, 6/7    | Liz                |
| Manager's meeting        | 6/13, 6/28  | Liz & Lisa         |
| CCMS 5th grade visit     | 6/14, 6/15  | Lisa               |
| Staff Meeting            | 6/20        | Liz, Lisa, Rebecca |
| Evergreen Webinar        | 6/21        | Liz                |

| Questions @ the YS Desk |     |
|-------------------------|-----|
| Reference               | 276 |
| Circulation             | 111 |
| Tech                    | 24  |
| Telephone               | 33  |
| Programs                | 72  |
| Summer Reading Program  | 221 |





#### Reflections:

All the preparation in advance for the Summer Reading Program kickoff and then there's weather! A downpour of rain (and lightning and winds) at our outside venue means a quick pivot to the inside, though not all programs can be successfully held inside. Even now, we wait to see what July 4th will bring - the weather is no respecter of programming!

Regardless of weather, the great news is that as of the writing of this reflection, 300 people have already signed up for Summer Reading 2023.

Respectfully submitted, ekf 6/30/23

#### **Adult Services Stats June 2023**

#### **<u>REFERENCE</u>** (previous month in parentheses):

<u>Ref Questions</u>: 205 (238); <u>Tech Assists</u>: 49(60); 1-on-1 Tech Help: 20(11); <u>Circ/Curbside</u> <u>Assists</u>: 92 (125); <u>Directio