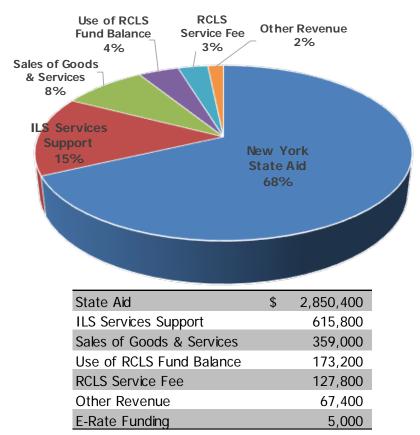

t

- 1. Despite no budgeted increase in State Aid to Library Systems and 2023 inflation hovering around 6.6%, the RCLS Board of Trustees has approved a budget with no increase in the RCLS Service Fee, for the third year in a row.
- **2.** ILS Services Support has increased by \$47,500 or 7.7%. Of this increment, the ASPEN Discovery, approved by the Directors' Association, accounts for \$44,000 or 7.1%, while the remaining \$3,500 or 0.6% pertains to increased operational expenses.
- **3.** With rising interest rates, RCLS took action to secure a much better rate of return. Total interest is budgeted to increase by 982% or \$58,900 in 2024.
- **4.** RCLS has two new positions, a Governmental Relations Specialist and Sustainability Coordinator to help support member libraries.

Page 1 of 6



**TOTAL REVENUE** \$ 4,198,600



| Salary & Benefits        | \$<br>2,431,200 |
|--------------------------|-----------------|
| Grants & Programs        | 347,700         |
| Contracts with Libraries | 340,700         |
| Library Materials        | 333,200         |
| Dues & Fees              | 323,100         |
| Overhead                 | 301,900         |
| Automotive               | 47,600          |
| Transfer to Reserves     | 73,200          |

**TOTAL APPROPRIATIONS** \$4,198,600

Page 2 of 6 Printed 09/01/23

#### **INCOME**

#### **NYS STATE AID**

The 2024 Budget for NYS State Aid is based on the actual funding that was received in 2023.

#### ILS SERVICES SUPPORT

As a non-profit organization, RCLS employs a cost recovery approach to calculate ILS Services Support Costs. An