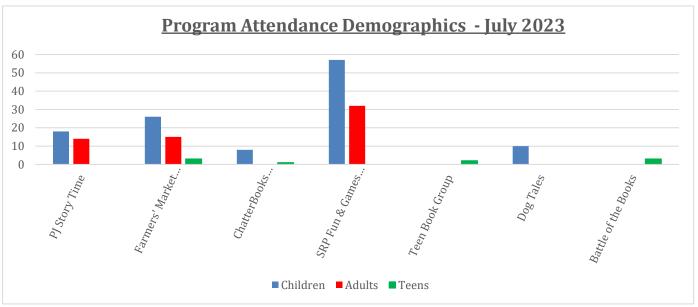

Youth Services - End-of-Month Statistics - August 2023

|             | 1 outil Sel vice                | 5 – Liiu-01         | Month Stati | sucs -Augu   | 3t 2023           |
|-------------|---------------------------------|---------------------|-------------|--------------|-------------------|
| <u>Date</u> | <u>Program</u>                  | <u>Chil</u><br>dren | Adults      | <u>Teens</u> | <u>Attendance</u> |
| 8/1         | Family storytime                | 21                  | 14          |              | 35                |
| 8/2         | PJ storytime                    | 18                  | 14          |              | 32                |
| 8/2         | Farmer's<br>Market<br>Storytime | 26                  | 15          | 3            | 44                |
| 8/2         | ChatterBooks<br>Book Group      | 8                   |             | 1            | 9                 |
| 8/3         | SRP Fun &<br>Games<br>Finale    | 57                  | 32          |              | 89                |
| 8/10        | Teen Book<br>Group              |                     |             | 2            | 2                 |

| 8/14 | Dog tales                | 10 |    |   | 10 |
|------|--------------------------|----|----|---|----|
| 8/26 | Battle of the Books      |    |    | 3 | 3  |
| 8/30 | Fall Market<br>Storytime | 25 | 14 |   | 39 |
|      |                          |    |    |   |    |

|             | Total                                     | 263                 |
|-------------|-------------------------------------------|---------------------|
| <b>Date</b> | Meetings &                                | Attendee            |
| 8/2         | Manager's Meeting                         | Liz & Lisa          |
| 8/8         | Youth Services Mtg                        | Liz, Lisa & Rebecca |
| 8/9         | CLOUSC-Skoufis Award Ceremony at Walden   | Liz                 |
| 8/21        | Assist in Move to Munger                  | Lisa & Rebecca      |
| 8/21        | Webinar: Social Media 201                 | Rebecca             |
| 8/24        | Library Visits (Washingtonville & Goshen) | Liz & Lisa          |
| 8/26        | Battle of the Books                       | Liz & Lisa          |