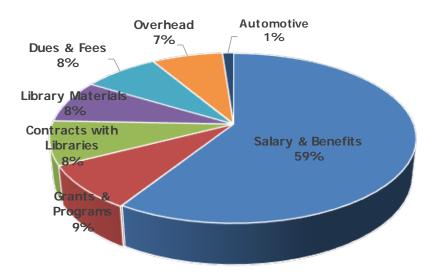

se in State Aid to Library Systems and 2023 inflation hovering around 6.6%, the RCLS Board of Trustees has approved a budget with no increase in the RCLS Service Fee, for the third year in a row.
- **2.** ILS Services Support has increased by \$47,500 or 7.7%. Of this increment, the ASPEN Discovery, approved by the Directors' Association, accounts for \$44,000 or 7.1%, while the remaining \$3,500 or 0.6% pertains to increased operational expenses.
- **3.** With rising interest rates, RCLS took action to secure a much better rate of return. Total interest is budgeted to increase by 982% or \$58,900 in 2024.
- **4.** RCLS has two new positions, a Governmental Relations Specialist and Sustainability Coordinator to help support member libraries.

Page 1 of 6



**TOTAL REVENUE** \$ 4,198,600



| Salary & Benefits        | \$<br>2,431,200 |
|--------------------------|-----------------|
| Grants & Programs        | 347,700         |
| Contracts with Libraries | 340,700         |
| Library Materials        | 333,200         |
| Dues & Fees              | 323,100         |
| Overhead                 | 301,900         |
| Automotive               | 47,600          |
| Transfer to Reserves     | 73,200          |

**TOTAL APPROPRIATIONS** \$4,198,600

Page 2 of 6 Printed 09/01/23

#### **INCOME**

#### **NYS STATE AID**

The 2024 Budget for NYS State Aid is based on the actual funding that was received in 2023.

#### ILS SERVICES SUPPORT

As a non-profit organization, RCLS employs a cost recovery approach to calculate ILS Services Support Costs. Any surplus funds are strategically